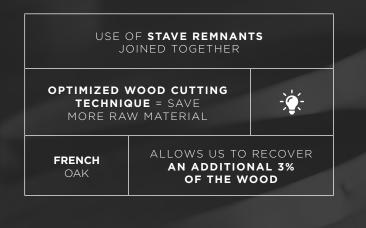

### > ECO 3'S ORIGINALITY LIES IN ITS COMPOSITION <

A SPECIFIC CUTTING PROCESS

#### UNIQUE ASSEMBLY TECHNIQUE

ECO 3 is a blend of irregularly sized staves which are joined together using our patented Tongue and groove™ technique (staves of smaller width, standard thickness, respect of the wood fiber). Two of this type of stave are required to make a standard sized stave.

### THE RANGE OF BARRELS FOR **SUSTAINABLE DEVELOPMENT**

During traditional stave milling, adhering to the normal technical constraints leads to a 70% loss of raw material. The Vicard Group transforms 100% of these losses into a range of products.