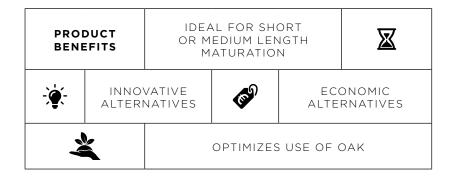

> TAILOR-MADE TOASTING PROFILES

SPECIFIC TOASTING PROFILES

ECO 27 is offered with four toasting profiles for a short and medium-term maturing objective. (Traditional M/M+, Long M/M+).

SENSORIAL PROFILE Rich, complex aromas

The ECO barrel range plays a role in this, enables us to offer quality barrel at competitive prices.