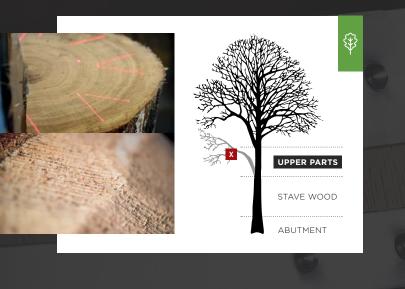

## EC9 27 ECONOMIC AND ECOLOGICAL ALTERNATIVE

> ECO 27 IS COMPRISED OF STAVES TAKEN FROM THE UPPER PART TO THE FIRST TREE BRANCH WHICH, UNTIL NOW, WERE NOT USED IN COOPERAGE <

ZOOM

ECO Select

Custom selection of EC**O** 27 staves. Based on two tannin potential classes (Low and Medium/High mix).

TOASTS All toasts available.

USE OF OAK'S Upper parts INNOVATIVE **LASER CUTTING TECHNOLOGY,** WHICH FOLLOWS THE WOOD FIBER

USE OF PATENTED INJECTION TECHNIQUE OF FOOD PARAFFIN UNDER PRESSURE INTO THE WOOD FIBERS THAT **OPTIMIZES THE TIGHTNESS OF THE PRODUCT** 