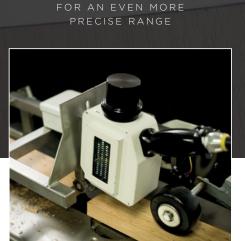

TOASTS All toasts available.

USE OF OAK'S Upper parts INNOVATIVE **LASER CUTTING TECHNOLOGY,** WHICH FOLLOWS THE WOOD FIBER

USE OF PATENTED INJECTION TECHNIQUE OF FOOD PARAFFIN UNDER PRESSURE INTO THE WOOD FIBERS THAT **OPTIMIZES THE TIGHTNESS OF THE PRODUCT** 